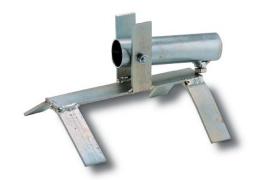

### TILTABLE BASE FOR ROOF-TOP

Code: 9980020

Model : **TA-001** 

#### Description

Masts for antennas. Several sections of the mast can be added to extend its length. Secured to the roof by means of a special mast base for roof-tiles, to the wall by means of two brackets or to the chimney by means of a special clamp.

#### Characteristics

Made from round galvanised iron tube. The different sections of the mast are assembled by inserting the upper part of the mast into the lower part of the other section, securing them with an M6 screw which passes through the tubes.