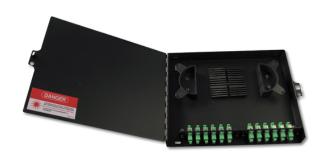

## 916 FIBRE OPTIC DISTRIBUTION WALLBOX 9 PORTS SC/APC SINGLE SIMPLEX

Code: 9160013

Model: OWB-002

## Description

Wall box with 4 or 9 SC/APC singlemode simplex ports (6 or 12 ports max.). Manufactured in cold-rolled steel. Included are accessories for classifying and identifying the fibres inside.

| CODE                |    | 9160012          | 9160013         |
|---------------------|----|------------------|-----------------|
| MODEL               |    | OWB-001          | OWB-002         |
| Connection          |    | SC/APC 8° female |                 |
| Nº of connections   |    | 6 max            | 12 max          |
| Dimensions          | mm | 180 x 40 x 178   | 310 x 50 x 230  |
| Units per packaging |    | 1                | 1               |
| Packing weight      | Kg | 1,125            | 2,260           |
| Packing dimensions  | mm | 245 x 110 x 230  | 360 x 110 x 295 |