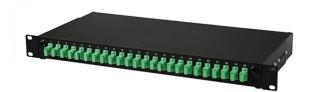

## 916 FIBRE OPTIC DISTRIBUTION

OPTICAL PATCH PANEL, 24 PORTS SC/APC

Code: 9160014

Model: ODP-003

Description

Distribution tray with 24 SC/ APC connectors for 19 abinet. Manufactured in cold-rolled steel. Guides for easy extraction.

| CODE                  |    | 9160014        |
|-----------------------|----|----------------|
| MODEL                 |    | ODP-003        |
| Number of ports       |    | 24             |
| Adaptor               |    | SC/APC female  |
| Insertion loss        | dB | ≤ 0,2 ±0,1     |
| Return loss           | dB | > 60           |
| Material              |    | Rolled steel   |
| Assembly              |    | 19" Rack, 1U   |
| Operating temperature | °C | -20+40         |
| Units per packaging   |    | 1              |
| Packing weight        | Kg | 2,93           |
| Packing dimensions    | mm | 515 x 280 x 50 |