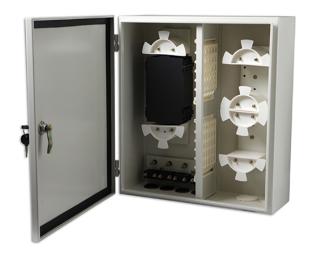

## 916 FIBRE OPTIC DISTRIBUTION OPTICAL DISTRIBUTION CABINET FOR 72 F.O.

Code: 9160017

Model: OWB-005

## Description

Wall cabinets for segregating optical fibre cable with 24 and 72 fibres. Included are accessories for classifying and identifying the fibres inside.

| CODE                |    | 9160016          | 916001 <i>7</i> |
|---------------------|----|------------------|-----------------|
| MODEL               |    | OWB-004          | OWB-005         |
| Connection          |    | SC/APC 8° female |                 |
| Nº of connections   |    | 24 max           | <i>7</i> 2 max  |
| Dimensions          | mm | 430 x 380 x 70   | 450 x 415 x 160 |
| Units per packaging |    | 1                | 1               |
| Packing weight      | Kg | 4.02             | 12.56           |
| Packing dimensions  | mm | 445 x 400 x 70   | 470 x 427 x 180 |