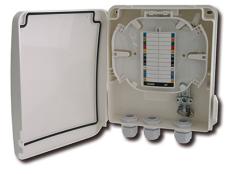

## Model : OWB-008

Description

Wall boxes which can accommodate splices or handle the distribution of optical fibres. Manufactured in storm-resistant plastic with IP65 protection rating. Included are accessories for classifying and identifying the fibres inside.