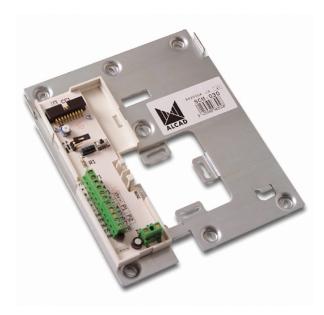

## CONNECTION BRACKET MONITOR DIGITAL COAX

Code: 9630004

Model: SCM-030

## Description

Element in which all the connections of the video door entry system of the dwelling are made, enabling the monitor to be connected to the rest of the installation. It can be fixed to a wall or to a standard electrical box. Support for wall fixing of the video door entry system monitor, for Digital (4-Wire + Coaxial) video door entry systems. For the monitor and connection bracket to operate properly together, a code must be assigned to each connection bracket so that it can be identified within the installation (this is referred to as programming the connection bracket). The code is stored in the non-volatile memory of the connection bracket.