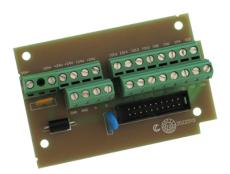

## CONNECTION BOARD FOR CHC-2XX

Code : **9400013** 

Model: ACC-040

## Description

Element included with CHC-23x and CHC-24x mounting boxes (ACC-13x and ACC-14x) that allows separarating the wiring of the room peripherals and the Room Control Panel making the wiring easier and simplifying the replacemento of damaged room terminals.

|                                              | 9400013                    |
|----------------------------------------------|----------------------------|
|                                              | ACC-040                    |
|                                              |                            |
| Dimensiones (anchura x altura x profuncidad) | 55 × 85 mm                 |
| Conexión de periféricos                      | bornas atornilladas        |
| Conexión a CHC                               | conector plano de 20 pines |