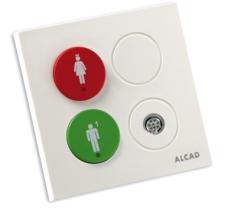

#### Description

Room peripheral with connector for handset (LLC-11x), nurse call button with red LED indicator and nurse presence push-button with green LED indicator. Allows launching a call from the connected handset (LLC-21x) or from the red call button. It allows the nurse indicating that is in the room and thereby cancelling existing active call in the room. Once the call is initiated, the red LED indicator allows easy identification of the place from which the call was placed. When the nurse presses the button the green LED indicator stands steady ON until the presence finishes pressing the button again. Recessed or surface mounting.

| 9410029<br>LLC-102<br>Especificaciones  |                                                                                                                                                      |                              |                                                                                                                                               |
|-----------------------------------------|------------------------------------------------------------------------------------------------------------------------------------------------------|------------------------------|-----------------------------------------------------------------------------------------------------------------------------------------------|
|                                         |                                                                                                                                                      | Conector                     | Hembra miniDIN-8                                                                                                                              |
|                                         |                                                                                                                                                      | Botón de llamada a enfermera | Color botón: Rojo (RAL 3020, rojo tráfico)<br>Color indicador led: Rojo<br>Icono: enfermera<br>Color icono: blanco (RAL 9003, blanco señales) |
| Botón de presencia / cancelación        | Color botón: Verde (RAL 6018, verde amarillento)<br>Color indicador led: verde<br>Icono: persona 1<br>Color icono: blanco (RAL 9003, blanco señales) |                              |                                                                                                                                               |
| Alimentación                            | 24 V                                                                                                                                                 |                              |                                                                                                                                               |
| Consumo (reposo)                        | 10 mA                                                                                                                                                |                              |                                                                                                                                               |
| Consumo (máximo)                        | 40 mA                                                                                                                                                |                              |                                                                                                                                               |
| Dimensiones                             | 80x 80x 30 mm                                                                                                                                        |                              |                                                                                                                                               |
| Peso                                    | 80g                                                                                                                                                  |                              |                                                                                                                                               |
| Material                                | ABS / Policarbonato                                                                                                                                  |                              |                                                                                                                                               |
| Color (embellecedor)                    | Blanco (RAL 9001, blanco crema)                                                                                                                      |                              |                                                                                                                                               |
| Temperatura de funcionamiento           | 5℃ a 55℃                                                                                                                                             |                              |                                                                                                                                               |
| Protección                              | IP 42                                                                                                                                                |                              |                                                                                                                                               |
| Montaje                                 | Empotrado (con ACC-100 / ACC-101)<br>Superficial (con ACC-110)                                                                                       |                              |                                                                                                                                               |
| Normativa (Seguridad)                   | EN 60950-1:2006                                                                                                                                      |                              |                                                                                                                                               |
| Normativa (Emisiones electromagnéticas) | EN 61000-3-3                                                                                                                                         |                              |                                                                                                                                               |