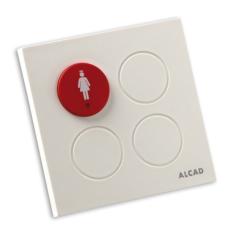

## NURSE CALL BUTTON

Code: 9410051

Model : **LLC-140** 

## Description

Room peripheral with a nurse call button and a red LED. This peripheral allows patients to call the nurse with the red button. Once initiated the call, the red LED helps to locate the origin of the call easily. Wall or surface mount.