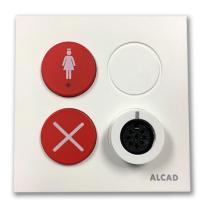

## BED UNIT WITH 2 BUTTONS & CONNECTOR

Code: 9410084

Model : **LLC-205** 

## Description

Room peripheral with connector for handset (LLC-21x), nurse call button with red LED indicator and cancel button. Allows launching a call from the connected handset (LLC-21x) or from the red call button. Once the call is initiated, the red LED indicator allows easy identification of the place from which the call was placed. Allows the cancellation of the call from the cancel button. Recessed or surface mounting.

| 9410084                   |                                                                       |
|---------------------------|-----------------------------------------------------------------------|
|                           | LLC-205                                                               |
| pecifications             |                                                                       |
| Connector                 | DIN-8 female                                                          |
| Nurse Call Button         | Button color: red (RAL 3020, red traffic)                             |
|                           | LED indicator color: red                                              |
|                           | Icon: Nurse                                                           |
|                           | Color icon: white (RAL 9003, white signal)                            |
| Cancel Button             | Button color: (RAL 3020, red traffic)                                 |
|                           | Icon: Cancellation                                                    |
|                           | Color icon: white (RAL 9003, white signal)                            |
| Power supply              | 24 V                                                                  |
| Consumption (idle)        | 2,5 mA                                                                |
| Consumption (maximum)     | 10 mA                                                                 |
| Dimensions                | 80x 80x 30 mm                                                         |
|                           | 80g                                                                   |
| Plastic (housing/buttons) | ABS / Polycarbonate                                                   |
| Colour                    | White (RAL 9001, cream)                                               |
| Operating temperature     | 555 ℃                                                                 |
| Protection index          | IP 42                                                                 |
| Mounting                  | Recessed Mounting (with ACC-100 / ACC-101) Superficial (with ACC-110) |
| Safety conformity         | EN 60065:2014                                                         |
| EMC conformity            | EN 61000-6-3:2007/A1:2012,<br>EN 61000-6-1:2007                       |