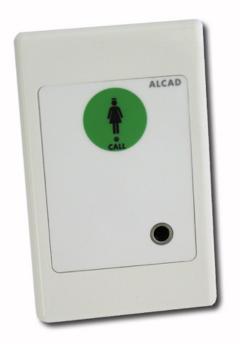

## WALL CALL UNIT BUTTON & CONNECTOR (V)

Code: 9410201

Model : **LLC-501** 

## Description

Room peripheral with nurse presence push-button with green LED indicator. It allows nurse indicating that a patient call by pressing the call push-button or using connected patient handset. Once a patient call has been started the green LED indicator stands steady ON until the call is cancelled by a nurse presence in the room. Easy to clean antimicrobial cover. Flush mounting.