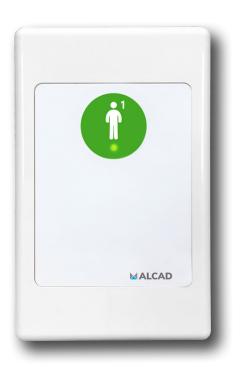

### PRESENCE BUTTON

#### Code : **9410234**

#### Model : LLC-430

#### Description

Room peripheral with a present/away button and a green LED. This button allows the nurse to indicate the start and/or end of their presence in the room by activating the present/away button, while the green LED allows to identify the presence status of the nurse in the room. Wall mount.