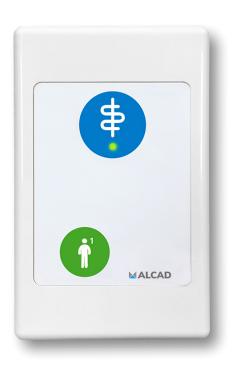

## Model : LLC-434

Description

Room peripheral with two buttons: a doctor call button with a blue LED and a nurse presence button with a green LED. This peripheral allows patients to call the doctor with the blue button. Once initiated the call, the blue LED helps to locate the origin of the call easily. The green button is used to either indicate that the nurse is present or to cancel the call. Wall mount.