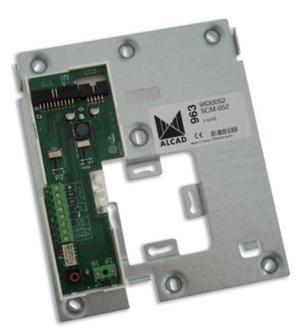

## Code : **9630052**

Model : SCM-052

## Description

Element in which all the connections of the video door entry system of the dwelling are made, enabling the monitor to be connected to the rest of the installation. It can be fixed to a wall or to a standard electrical box. Support for wall fixing of the video door entry system monitor, for 2-wire video door entry systems. For the monitor and connection bracket to operate properly together, a code must be assigned to each connection bracket so that it can be identified within the installation (this is referred to as programming the connection bracket). The code is stored in the non-volatile memory of the connection bracket.