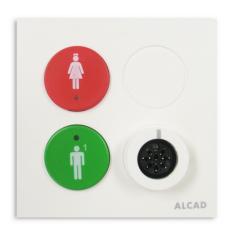

## BED UNIT WITH 2 BUTTONS & CONNECTOR

Code : **9410309** 

Model : **LLC-702** 

## Description

Room peripheral with a connector for pear-type push-buttons (LLC-21x) and two further buttons: a call button with a red LED and a presence button with a green LED. It allows to place a call from the pear-type push-button (LLC-21x) or from the red button in the peripheral. Once the call has been placed, the red LED makes it easy to identify the bed that originated the call, as well as the status of the call, while the green LED informs about the presence of the nurse in the room. This presence is turned on and off with the green presence button. Bus peripheral with RJ45 connector. Flush or wall mount.