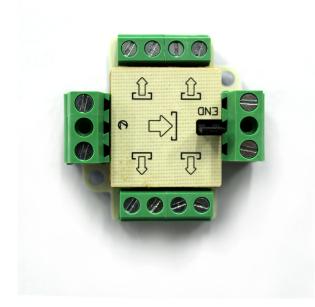

## COMPACT TAP-OFF 4OUTPUTS&THROUGHT.2-WIRE

Code : **9730102** 

Model : **DIV-464** 

## Description

Accessorie for Door Entry System installations. Tap-off for 2-wire system, 4 tapped output and throughput. This makes it possible to tap the signal of the 2-wire system to the telephones/monitors connected to it, ensuring that the system works with optimal quality. With the DIV-061, you can connect 1 telephone/monitor. The DIV-464 allows you to connect up to 4 telephones/monitors. Power is supplied directly through the BUS, with no need for additional wires.

A compact tap-off, able to tap the signal of a 2-wire system to up to four telephones/monitors, while ensuring an optimum performance of the system. Power is fed via the bus, without any extra wires. Thanks to its small size, it can be housed inside a standard junction box, greatly facilitating the installation of the entrance panel.