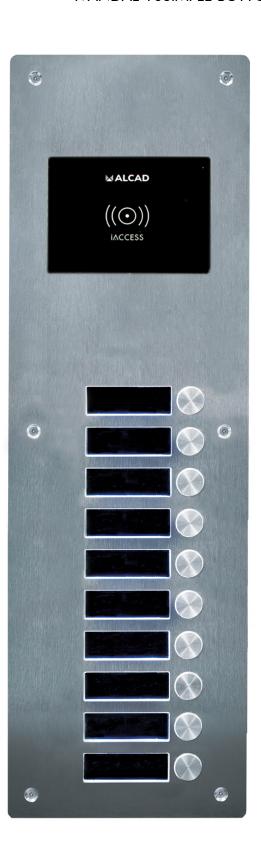

## IVANDAL 10SIMPLE BUTTONS EXTENSION PANEL

Code: **9800182** 

Model: PTS-61210

### Description

iVANDAL entrance panel for 2-wire video door entry system installations. Card holder / iACCESS illuminated module is included. This panel has 10 call push-buttons arranged in 1 column.

#### Entrance panel

- Construction in stainless steel AlSI316L 2,5 mm thickness, with special vandal proof screws.
- 100% flat surface, without protrusions.
- Protection against impacts up to rate: IK09.
- Attractive, professional and "Made in Spain" finishing.
- iACCESS optional. Comfort and distinction for owners and tenants.

| Code                           |    | 9800182         |
|--------------------------------|----|-----------------|
| Model                          |    | PTS-61210       |
| Dimensions                     | mm | 145 x 452       |
| Material                       |    | AISI 316L       |
| ∟ Thickness                    | mm | 2,5             |
| Compatible flush box           |    | 9740223 CMO-210 |
| ∟ Dimensions                   | mm | 125 x 435 x 58  |
| Number of pushbuttons          |    | 10              |
| Pushbutton Rows                |    | 10              |
| Protection against impact rate | IK | IK09            |
| Magnetic Loop                  |    | Optional        |
| iACCESS                        |    | Optional        |
| Packing weight                 | Kg | 2,29            |
| Packing dimensions             | mm | 170 x 485 x 80  |