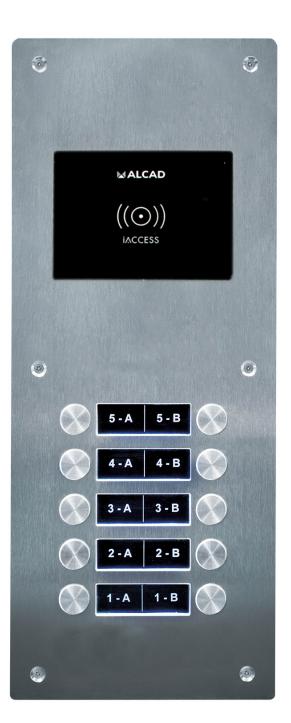

## IVANDAL 5 DOUBLE BUTTONS EXTENSION PANEL

Code: 9800187

Model: PTD-61205

### Description

iVANDAL entrance panel for 2-wire video door entry system installations. Card holder / iACCESS illuminated module is included. This panel has 10 call push-buttons arranged in 2 columns.

#### Entrance panel

- Construction in stainless steel AlSI316L 2,5 mm thickness, with special vandal proof screws.
- 100% flat surface, without protrusions.
- Protection against impacts up to rate: IK09.
- Attractive, professional and "Made in Spain" finishing.
- iACCESS optional. Comfort and distinction for owners and tenants.

| Code                           |    | 9800187         |
|--------------------------------|----|-----------------|
| Model                          |    | PTD-61205       |
| Dimensions                     | mm | 145 x 260       |
| Material                       |    | AISI 316L       |
| ∟ Thickness                    | mm | 2,5             |
| Compatible flush box           |    | 9740219 CMO-202 |
| ∟ Dimensions                   | mm | 125 x 243 x 58  |
| Number of pushbuttons          |    | 10              |
| Pushbutton Rows                |    | 5               |
| Protection against impact rate | IK | IK09            |
| Magnetic Loop                  |    | Optional        |
| iACCESS                        |    | Optional        |
| Packing weight                 | Kg | 1,85            |
| Packing dimensions             | mm | 170 x 485 x 80  |