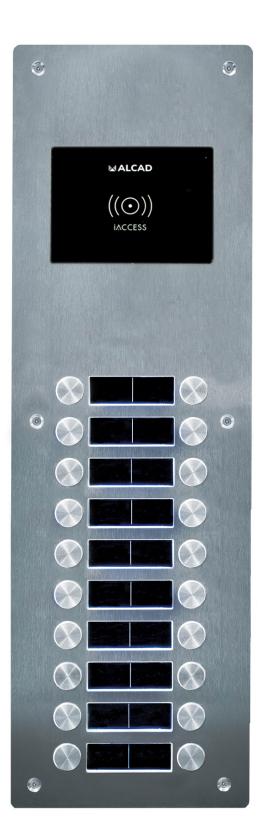

### IVANDAL 10DOUBLE BUTTONS EXTENSION PANEL

#### Code : **9800192**

#### Model : **PTD-61210**

#### Description

iVANDAL entrance panel for 2-wire video door entry system installations. Card holder / iACCESS illuminated module is included. This panel has 20 call push-buttons arranged in 2 columns.

#### Entrance panel

- Construction in stainless steel AISI316L 2,5 mm thickness, with special vandal proof screws.

- 100% flat surface, without protrusions.
- Protection against impacts up to rate: IK09.
- Attractive, professional and "Made in Spain" finishing.
- iACCESS optional. Comfort and distinction for owners and tenants.

## 

| Code                           |    | 9800192         |
|--------------------------------|----|-----------------|
| Model                          |    | PTD-61210       |
| Dimensions                     | mm | 145 x 452       |
| Material                       |    | AISI 316L       |
| ∟ Thickness                    | mm | 2,5             |
| Compatible flush box           |    | 9740223 CMO-210 |
| ∟ Dimensions                   | mm | 125 x 435 x 58  |
| Number of pushbuttons          |    | 20              |
| Pushbutton Rows                |    | 10              |
| Protection against impact rate | IK | IK09            |
| Magnetic Loop                  |    | Optional        |
| iACCESS                        |    | Optional        |
| Packing weight                 | Kg | 2,29            |
| Packing dimensions             | mm | 170 x 485 x 80  |