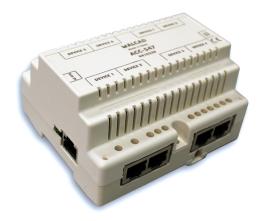

## Description

The ACC-547 accessory consists of a hub / distributor for intelligent bus peripherals with an RJ45 metal terminal connection. It contains 1 input, 1 output and 8 leads. It is a scalable device, allowing the "bridge" connection with more hubs to expand the number of peripherals that can be connected. It allows the "star" connection of the devices and offers the possibility of external power supply by terminal.

DIN rail mounting.

| CÓDIGO-CODE-CODE                                                                                                                       | 9410328                                     |
|----------------------------------------------------------------------------------------------------------------------------------------|---------------------------------------------|
| MODELO-MODEL-MODÈ LE                                                                                                                   | ACC-547                                     |
| FUENTE DE ALIMENTACIÓN<br>POWER SUPPLY<br>SOURCE DE COURANT                                                                            | 24V                                         |
| CONSUMO DE ENERGÍA, (STAND BY)<br>ENERGY CONSUMPTION (STAND BY)<br>CONSOMMATION D'ÉNERGIE (EN ATTENTE)                                 | 10 mA                                       |
| CONSUMO DE ENERGÍA, (MÁXIMO)<br>ENERGY CONSUMPTION (MAXIMUN)<br>CONSOMMATION D'ÉNERGIE (MAXIMUN))                                      | 10 mA                                       |
| TAMAÑO<br>SIZE<br>DIMENSION                                                                                                            | 105x90x60mm                                 |
| MATERIAL<br>MATERIAL<br>MATERIAL                                                                                                       | ABS/Polycarbonate/ Aluminiun/ Stell/ Copper |
| COLOR<br>COLOUR<br>COLOUR                                                                                                              | Blanco, White, blanche (RAL 9001)           |
| TEMPERATURA OPERACIONAL OPERATING TEMPERATURE TEMPERATURE DE FONCTIONNEMENT                                                            | -10°C to 55°C                               |
| PROTECCIÓN<br>PROTECTION<br>PROTECTION                                                                                                 | IP 42                                       |
| NORMATIVA (SEGURIDAD)<br>NORMATIVE (SECURITY)<br>NORMATIF (SECURITE)                                                                   | EN 60950-1:2006                             |
| NORMATIVA (EMISIONES ELECTROMAGNETI-<br>CAS)<br>NORMATIVE (ELECTROMAGNETIC EMISSIONS))<br>NORMATIF (ÉMISSIONS ÉLECTROMAGNÉTI-<br>QUES) | EN 61000-3-3                                |
| CONEXIÓN A RED<br>NET CONNECTOR<br>CONNECTEUR NET                                                                                      | 10 x RJ45                                   |