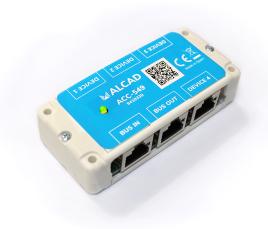

## Description

The ACC-549 accessory consists of a hub / distributor for intelligent bus peripherals with a RJ45 metal terminal connection. Contains 1 input, 1 output and 4 leads. It is a scalable device, allowing the "bridge" connection with more hubs to expand the number of peripherals that can be connected. It allows the "star" connection of the devices and offers the external power supply by terminal possibility.