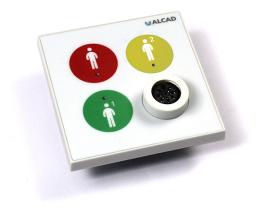

## BED UNIT WITH 3 BUTTONS & CONNECTOR

Model: LLC-804

| CÓDIGO-CODE-CODE                                                                                              | 9410343 / 9410344 /<br>9410346 / 9410345 /<br>9410347 / 9410348                                                                                                        | 9410362 / 9410363 /<br>9410364 / 9410365 /<br>9410367 / 9410366 |
|---------------------------------------------------------------------------------------------------------------|------------------------------------------------------------------------------------------------------------------------------------------------------------------------|-----------------------------------------------------------------|
| MODELO-MODEL-MODÈLE                                                                                           | LLC-80X                                                                                                                                                                | LLC-90X                                                         |
| Conector de pera<br>Hand Set connector<br>Prise manipulateur/poire d'appel                                    | DIN 8                                                                                                                                                                  |                                                                 |
| Color de Botón<br>Push button color<br>Boutons couleur                                                        | Verde, Green, Vert: ,LLC-X02, LLC-X03, LLC-X04 Azul, Blue, Bleu: LLC-X03 Rojo, Red, Rouge: LLC-X01,LLC-X02, LLC-X03, LLC-X04, LLC-X05 Amarillo, Yellow, Jaune: LLC-X04 |                                                                 |
| Alimentación<br>Power supply<br>Alimentation                                                                  | 24V                                                                                                                                                                    |                                                                 |
| Consumo (stand by)<br>Energy consumption (stand by)<br>Consommation (stand by)                                | 10 mA                                                                                                                                                                  |                                                                 |
| Consumo (max.)<br>Energy consumption (max.)<br>Consommation (max.)                                            | 40 mA                                                                                                                                                                  |                                                                 |
| Dimesiones<br>Size<br>Dimensions                                                                              | 80x80x10mm                                                                                                                                                             |                                                                 |
| Peso<br>Weight<br>Poids                                                                                       | O,08Kg                                                                                                                                                                 |                                                                 |
| Material<br>Material<br>Matériel                                                                              | ABS/Polycarbonate                                                                                                                                                      |                                                                 |
| Color<br>Color<br>Couleur                                                                                     | Blanco, White, Blanc (RAL 9001)                                                                                                                                        |                                                                 |
| Temperatura operacional<br>Operating temperature<br>Température de fonctionnement                             | 5°C - 55°C                                                                                                                                                             |                                                                 |
| Indice de protección<br>Protection<br>Indice de Protection                                                    | IP 42                                                                                                                                                                  |                                                                 |
| Instalación<br>Mounting<br>Installation                                                                       | Empotrado, Embedded, Encastré (ACC-100 / ACC-101)<br>En superficie, On surface, En saillie (ACC-110)                                                                   |                                                                 |
| Normativa (seguridad)<br>Normative (security)<br>Norme (sécurité)                                             | EN 60950-1:2006                                                                                                                                                        |                                                                 |
| Normativa (emisiones electromagneticas)<br>Normative (electromagnetic emissions)<br>Norme (champs magnétique) | EN 61000-3-3                                                                                                                                                           |                                                                 |