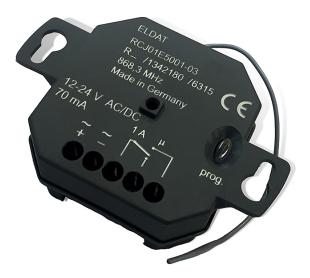

#### Code : **9410335**

Model : SNI-301

Description

Wireless receiver with 1 output contact that is connected to room control panel CHC. It receives activation signals from wireless sensors and emergency push-buttons and notifies them to the room control panel to be communicated to ALCAD NURSE CALL system. Control of a single wireless device.

| CODE                  | 9410335                                                                                                                                                                                                                                                                                                                              |
|-----------------------|--------------------------------------------------------------------------------------------------------------------------------------------------------------------------------------------------------------------------------------------------------------------------------------------------------------------------------------|
| MODEL                 | SNI-301                                                                                                                                                                                                                                                                                                                              |
| Coding                | Up to 32 transmitters can be programmed                                                                                                                                                                                                                                                                                              |
| Frequency             | 868,30 MHz                                                                                                                                                                                                                                                                                                                           |
| Channels              | 1                                                                                                                                                                                                                                                                                                                                    |
| Power supply          | 12-24 V AC/DC                                                                                                                                                                                                                                                                                                                        |
| Power consumption     | 0.35 W standby at 12 V AC,<br>1.00 W standby at 24 V AC,<br>0.23 W standby at 12 V DC,<br>0.60 W standby at 24 V DC,<br>0.55 W relay switched at 12 V AC (without load),<br>1.50 W relay switched at 24 V AC (without load),<br>0.35 W relay switched at 12 V DC (without load),<br>1.00 W relay switched at 24 V DC (without load), |
| Operating modes       | ON/OFF (2-button operation)<br>ON/OFF (1-button operation)<br>DEADMAN (maximum 36 seconds)                                                                                                                                                                                                                                           |
| Outputs               | 1 potential-free relay contact (changeover)                                                                                                                                                                                                                                                                                          |
| Maximum contact load  | 1                                                                                                                                                                                                                                                                                                                                    |
| Operating temperature | -20 °C to +60 °C                                                                                                                                                                                                                                                                                                                     |
| Dimensions            | 46 x 46 x 25 mm                                                                                                                                                                                                                                                                                                                      |