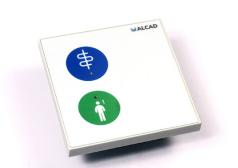

## BLUE CODE AND PRESSENCE WALL BUTTONS

Code: 9410357

Model: LLC-843

Push button base, touch version, with antibacterial coating for universal box mounting of the ALCAD brand. It consists of:

- \* 1 blue code button with led
- \* 1 presence green button with led