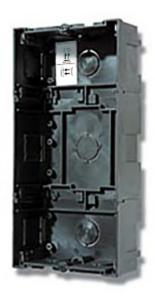

## 940 CONTROLLERS PLASTIC FLUSH-MOUNTED BOX FOR CHC-2XX

Code : **9400307** 

Model : ACC-138

Description A box made of PVC which installation is required before mounting into the wall a communication terminal CHC o CIC.

| CÓDIGO/CODE/CODE                                                | 9400307                    |
|-----------------------------------------------------------------|----------------------------|
| MODELO/MODEL/MODÈLE                                             | ACC-138                    |
| DIMENSIONES<br>DIMENSIONS<br>DIMENSIONS                         | 227x114x44mm               |
| MATERIAL<br>MATERIAL<br>MATIÈRE                                 | Plástico/Plastic/Plastique |
| CAJA DE EMPOTRAR PARA<br>EMBEDDING BOX FOR<br>BOÎTE D'ENCASTRER | CIC/CHC-2xx                |