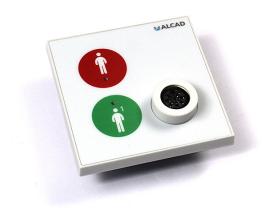

## BED UNIT WITH 2 BUTTONS & DIN8, BUS

Code : **9410364** 

Model : **LLC-902** 

- 1 DIN-8 female connector for connection of pear type bed buttons

- 1 call button with reassurance led
- 1 Presence / Cancel button