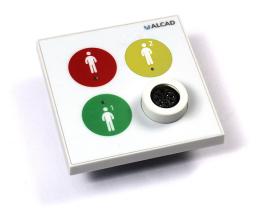

## BED UNIT WITH 3 BUTTONS & CONNECTOR

Code : **9410366** 

Model : LLC-904

Bed unit with 3 buttons (call, presence and presence 2nd) and socket for connecting call handset (DIN8).