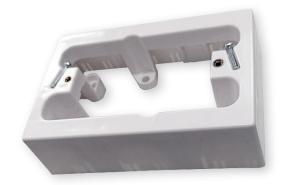

## RECTANGULAR SURFACE MOUNTING BOX

Code : **9415024** 

Model: ACC-117

Box of PVC whose previous installation is necessary in the case of placing a rectangular room peripheral on wall surface.

| CÓDIGO/CODE/CODE                                                | 9415024                          |
|-----------------------------------------------------------------|----------------------------------|
| MODELO/MODEL/MODÈLE                                             | ACC-117                          |
| DIMENSIONES<br>DIMENSIONS<br>DIMENSIONS                         | 123x81x35mm                      |
| MATERIAL<br>MATERIAL<br>MATIÈRE                                 | Plástico<br>Plastic<br>Plastique |
| CAJA DE EMPOTRAR PARA<br>EMBEDDING BOX FOR<br>BOÎTE D'ENCASTRER | RFI-722 / LLC-4XX                |