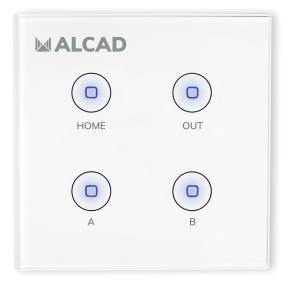

## Model : MEC-000

The tactile scene control is made up of 4 buttons (home, out, A, B), each one programmable with the scenes we want. Square device with a tough glass finish.

Its great functionalities are not at odds with its sophistication: the range of digital home devices compatible with the IPAL system makes it possible to quickly and easily convert any home into a modern and elegant digital home: lighting control mechanisms, curtains and blinds; smoke or motion sensors; smart plugs and save energy. Its glass-like finish, in white, underlines a discreet design that combines with any decoration. The capacitive keyboard, by reducing the possibility of mechanical breakdowns, prolongs its useful life while facilitating its cleaning.