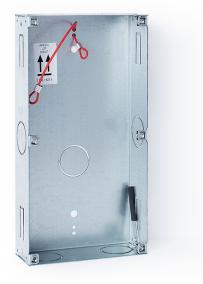

#### Model : CMO-604

Description

Flush-mounted box for entrance panel fixing. This box is made of metal. For ALOI series entrance panels. It has supports to hold and fold the entrance panel during installation, thus facilitating the work of connection and commissioning of the elements of the panel.