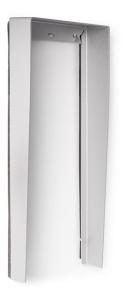

## Code : 9740255

Model : VIS-316

Description

Accessory for entrance panel. To be used to protect the entrance panel from inclement weather, such as rain or snow.

There are hoods for single, double or triple entrance panels, so it is possible to combine several entrance panels. Remember that to align the panel perfectly you have to use separators for flush-mounted box.

It is also recommended to seal the hood to the wall with a joint sealing compound or silicone, depending on the material of the façade.

This hood is suitable for a 6 windows single entrance panel (9-10 storeys)