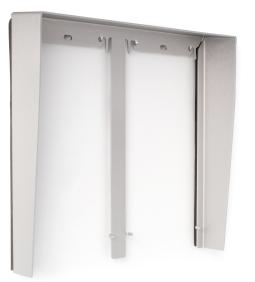

## Code : **9740262**

Model : VIS-324

Description

Accessory for entrance panel. Use visors to protect the entrance panel from inclement weather, such as rain or snow.

There are visors for single, double or triple entrance panels, so it is possible to combine several entrance panels. Remember that to align the panel perfectly you have to use separators for flush-mounted box.

It is also recommended to seal the visor to the wall with a joint sealing compound or silicone, depending on the material of the façade.

This visor is suitable for a 4 windows double entrance panel (5-6 storeys)