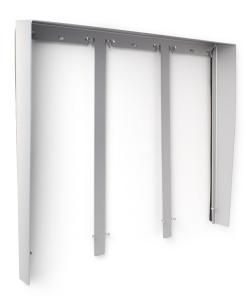

## Description

Accessory for entrance panel. Use visors to protect the entrance panel from inclement weather, such as rain or snow.

There are visors for single, double or triple entrance panels, so it is possible to combine several entrance panels. Remember that to align the panel perfectly you have to use separators for flush-mounted box.

It is also recommended to seal the visor to the wall with a joint sealing compound or silicone, depending on the material of the façade.

This visor is suitable for a 6 windows triple entrance panel (9-10 storeys)