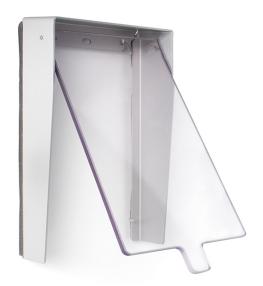

## VIS-313 HOOD WITH FRONT PROTECTOR

Code: 9740279

Model: VIP-313

## Description

Accessory for entrance panel. Use visors to protect the entrance panel from inclement weather, such as rain or snow.

There are visors for single, double or triple entrance panels, so it is possible to combine several entrance panels. Remember that to align the panel perfectly you have to use separators for flush-mounted box.

It is also recommended to seal the visor to the wall with a joint sealing compound or silicone, depending on the material of the façade.

This visor is suitable for a 3 windows single entrance panel (3-4 storeys). Includes front cover providing the best protection for the entrance panel.