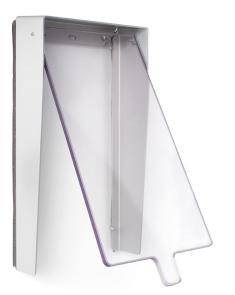

## VIS-314 HOOD WITH FRONT PROTECTOR

## Code : **9740280**

Model : VIP-314

Description

Accessory for entrance panel. Use visors to protect the entrance panel from inclement weather, such as rain or snow.

There are visors for single, double or triple entrance panels, so it is possible to combine several entrance panels. Remember that to align the panel perfectly you have to use separators for flush-mounted box.

It is also recommended to seal the visor to the wall with a joint sealing compound or silicone, depending on the material of the façade.

This visor is suitable for a 4 windows single entrance panel (5-6 storeys). Includes front cover providing the best protection for the entrance panel.