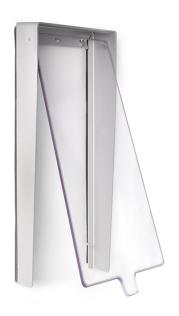

## VIS-316 HOOD WITH FRONT PROTECTOR

Code: 9740282

Model: VIP-316

## Description

Accessory for entrance panel. Use visors to protect the entrance panel from inclement weather, such as rain or snow.

There are visors for single, double or triple entrance panels, so it is possible to combine several entrance panels. Remember that to align the panel perfectly you have to use separators for flush-mounted box.

It is also recommended to seal the visor to the wall with a joint sealing compound or silicone, depending on the material of the façade.

This visor is suitable for a 6 windows single entrance panel (9-10 storeys). Includes front cover providing the best protection for the entrance panel.