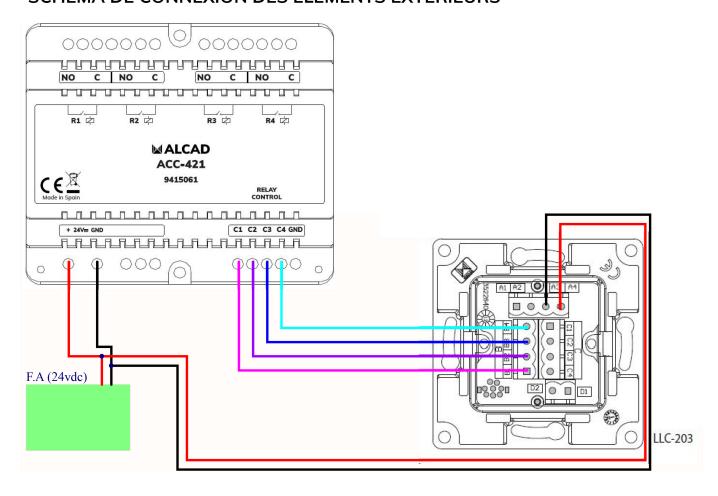

## ESQUEMA DE CONEXIONADO DE ELEMENTOS EXTERNOS CONNECTION DIAGRAM OF EXTERNAL ELEMENTS SCHÉMA DE CONNEXION DES ÉLÉMENTS EXTÉRIEURS