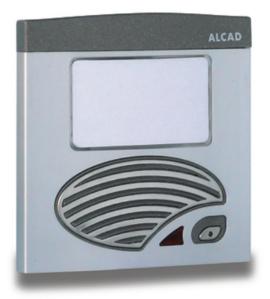

### Code : 9670137

## Model : MMN-441

#### Description

Upper module to be used in push-buttons L201 entrance panels. Double module, the GRF-204 audio unit and card holder are included.

#### 9610030 GRF-204 Description

Audio unit module to be mounted in L201 pushbutton entrance panel. Screw terminals and push button for lighting the pushbutton card holders. Speaker and microphone built in. Conventional system with electronic call. Secret feature. With this audio unit it is possible to carry out installations with several points of entry.