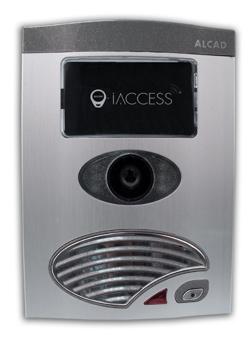

### MOD.MAN-420 COLO.VID.UNIT.CARD H IACCESS

Code: 9670184

Model: MDT-420

#### Description

Upper module to be used in push-buttons L201 entrance panels. Triple module, the GRF-302 audio unit, the TCB-073 video unit, the RVE-024 loudspeaker and microphone module and card holder are included.

#### 9610044 GRF-302 Description

Audio unit module 2-wire system. In this system, the audio unit is a separate module from the loudspeaker and the microphone. This allows locating the device in the bottom of the flush-mounted box of the entrance panel, thus protecting the most important electronics of the system. To be used in building (Interior) entrance panels.

#### 9640018 TCB-073 Description

Color camera module to be mounted in L201 entrance panel. This module is the element in charge of capturing the image of the person making the call. It has white LEDs for night lighting. To be used in 2-wire video door entry systems

#### 9770065 RVE-024 Description

Module with loudspeaker and microphone for entrance panel. It has an 8 ohm speaker with plastic membrane to prevent deterioration over time in outdoor conditions. Also, the robustness of the electret-type microphone against humidity and heat make this module a virtually indestructible assembly.