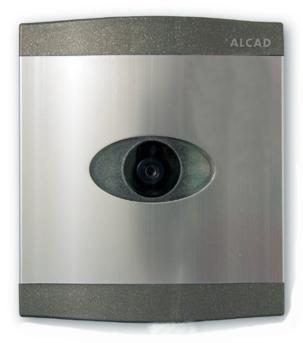

### GEN.COMPACT PANEL COLOUR VIDEO 2W.L201

Code: 9670186

Model: MVN-920

#### Description

Entrance panel with colour camera for 2-Wire system. The TCB-073 video unit is included.

#### 9640018 TCB-073 Description

Color camera module to be mounted in L201 entrance panel. This module is the element in charge of capturing the image of the person making the call. It has white LEDs for night lighting. To be used in 2-wire video door entry systems