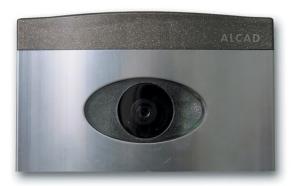

### GEN.COLOUR VIDEO UNIT MODULE 2-W. L201

Code: 9670187

Model: MVN-408

#### Description

Upper module to be used in push-buttons L201 entrance panels. Simple module, the TCB-073 video unit is inluded.

#### 9640018 TCB-073 Description

Color camera module to be mounted in L201 entrance panel. This module is the element in charge of capturing the image of the person making the call. It has white LEDs for night lighting. To be used in 2-wire video door entry systems