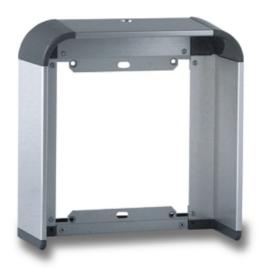

## SIMPLE RAIN-SHIELD 1-2 ROWS

Code: 9740109

Model: **VIS-111** 

## Description

Accessory for entrance panel. Use rainshields to protect the entrance panel from inclement weather, such as rain or snow.

There are visors for single, double or triple plates, so it is possible to combine several entrance panels,. There are also rainshields for panels mounted on a flush-mounted box or on a surface box. Remember that to align the panel perfectly you have to use separators for flush-mounted box or for surface box.