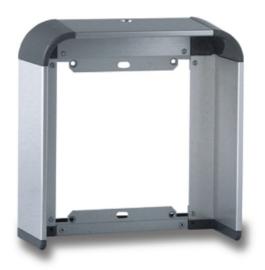

## SIMPLE RAIN-SHIELD 11-12 ROWS

## Code : 9740114

Model : VIS-116

Description

Accessory for entrance panel. Use rainshields to protect the entrance panel from inclement weather, such as rain or snow.

There are visors for single, double or triple plates, so it is possible to combine several entrance panels,. There are also rainshields for panels mounted on a flush-mounted box or on a surface box. Remember that to align the panel perfectly you have to use separators for flush-mounted box or for surface box.