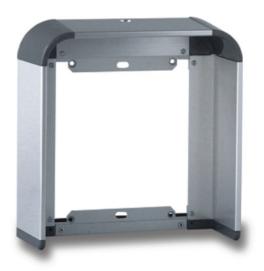

## SIMPLE RAIN-SHIELD 13-14 ROWS

## Code : **9740115**

Model : VIS-117

Description

Accessory for entrance panel. Use rainshields to protect the entrance panel from inclement weather, such as rain or snow.

There are visors for single, double or triple plates, so it is possible to combine several entrance panels,. There are also rainshields for panels mounted on a flush-mounted box or on a surface box. Remember that to align the panel perfectly you have to use separators for flush-mounted box or for surface box.