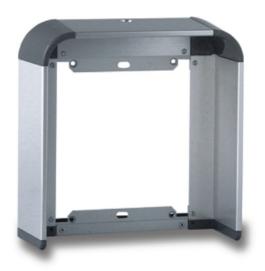

## Code : 9740116

Model : VIS-118

Description

Accessory for entrance panel. Use rainshields to protect the entrance panel from inclement weather, such as rain or snow.

There are visors for single, double or triple plates, so it is possible to combine several entrance panels,. There are also rainshields for panels mounted on a flush-mounted box or on a surface box. Remember that to align the panel perfectly you have to use separators for flush-mounted box or for surface box.

It is also recommended to seal the rainshield to the wall with a joint sealing compound or silicone, depending on the material of the façade.