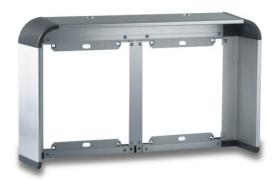

## DOUBLE RAIN-SHIELD 5-6 ROWS

Code: 9740120

Model: **VIS-123** 

## Description

Accessory for entrance panel. Use rainshields to protect the entrance panel from inclement weather, such as rain or snow.

There are visors for single, double or triple plates, so it is possible to combine several entrance panels,. There are also rainshields for panels mounted on a flush-mounted box or on a surface box. Remember that to align the panel perfectly you have to use separators for flush-mounted box or for surface box.