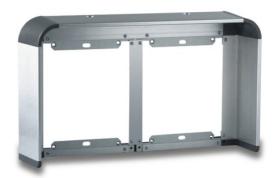

## DOUBLE RAIN-SHIELD 7-8 ROWS

Code: 9740121

Model: **VIS-124** 

## Description

Accessory for entrance panel. Use rainshields to protect the entrance panel from inclement weather, such as rain or snow.

There are visors for single, double or triple plates, so it is possible to combine several entrance panels,. There are also rainshields for panels mounted on a flush-mounted box or on a surface box. Remember that to align the panel perfectly you have to use separators for flush-mounted box or for surface box.