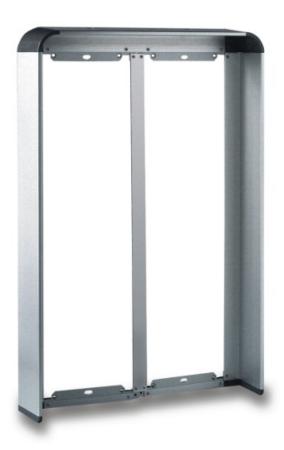

## DOUBLE RAIN-SHIELD 13-14 ROWS

Code: 9740124

Model: **VIS-127** 

## Description

Accessory for entrance panel. Use rainshields to protect the entrance panel from inclement weather, such as rain or snow.

There are visors for single, double or triple plates, so it is possible to combine several entrance panels,. There are also rainshields for panels mounted on a flush-mounted box or on a surface box. Remember that to align the panel perfectly you have to use separators for flush-mounted box or for surface box.