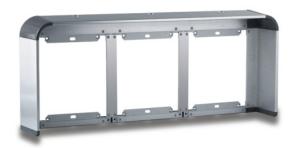

## TRIPLE RAIN-SHIELD 3-4 ROWS

Code: 9740128

Model: **VIS-132** 

## Description

Accessory for entrance panel. Use rainshields to protect the entrance panel from inclement weather, such as rain or snow.

There are visors for single, double or triple plates, so it is possible to combine several entrance panels,. There are also rainshields for panels mounted on a flush-mounted box or on a surface box. Remember that to align the panel perfectly you have to use separators for flush-mounted box or for surface box.