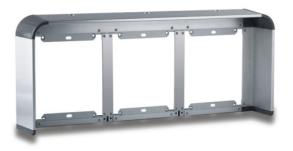

## Code : 9740130

Model : VIS-134

Description

Accessory for entrance panel. Use rainshields to protect the entrance panel from inclement weather, such as rain or snow.

There are visors for single, double or triple plates, so it is possible to combine several entrance panels,. There are also rainshields for panels mounted on a flush-mounted box or on a surface box. Remember that to align the panel perfectly you have to use separators for flush-mounted box or for surface box.

It is also recommended to seal the rainshield to the wall with a joint sealing compound or silicone, depending on the material of the façade.